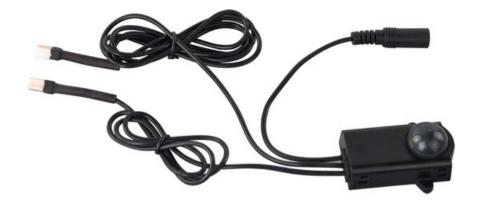

#### PRODUCT DESCRIPTION:

CounterMax MXInterLink6 is a group of accessories designed to make installation quicker, easier and more flexible for its compatible CounterMax undercabinet products.