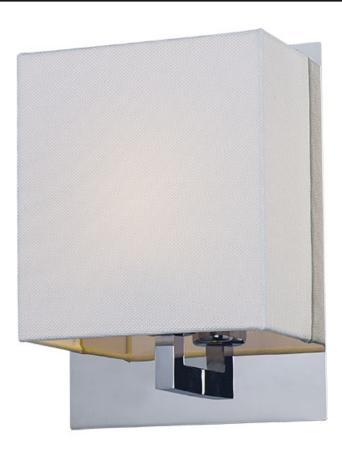

## PRODUCT DESCRIPTION

Inspired design for hospitality and residences, this collection features shades of white Wafer fabric and heavy Polished Chrome arms that characterize the quality of these products. Be it bedside or suspension the sweeping, swinging, and adjustable light sources allows you to direct the light to your preference. All products include LED lamping.

## **MEASUREMENTS**

DIMENSION : 8.5" W x 11.5" H x 3.75" Ext

MAX OAH : 9" W x 6.6" H HANGING WEIGHT : 3.73 lb

#### **FINISHES OPTION**

Polished Chrome

### MATERIAL

Steel + Fabric