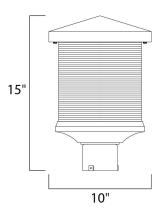

## **MEASUREMENTS** DIMENSION

: 10" L x 10" W x 15" H : 14.3 lb HANGING WEIGHT

LAMPING INPUT VOLTAGE : 120V

BULB

: 1 x 60W Incandescent E26 Medium , 60W Total BULB INCLUDED : (Not Included) DIMMABLE : Yes