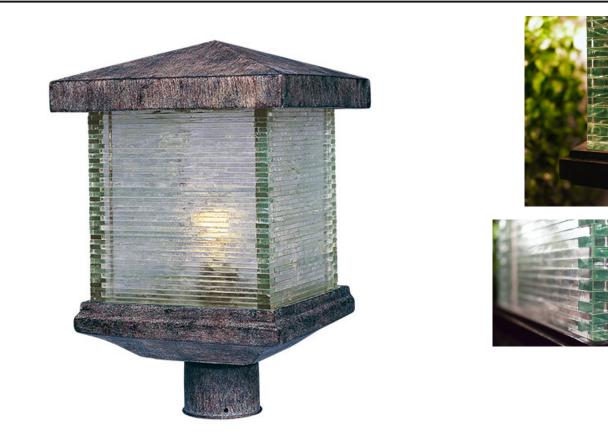

## **PRODUCT DESCRIPTION**

Maxim Lighting's Triumph VX Collection is made with Vivex, a material twice the strength of resin, is non-corrosive, UV resistant and backed with a 5-Year Limited Warranty. Triumph VX features our Earth Tone finish and Clear glass.

## **FINISHES OPTION** Earth Tone

GLASS Clear CL

MATERIAL Poly Resin

RATINGS cETLus Wet Location

ADDITIONAL OPERATING TEMPERATURE: -20°C (-4°F), 40°C (104°F)

Always consult a qualified electrician before installing any lighting product.