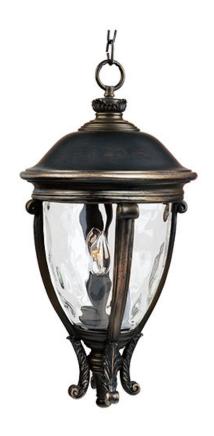

## **PRODUCT DESCRIPTION**

Maxim Lighting's Camden VX Collection is made with Vivex, a material twice the strength of resin, is non-corrosive, UV resistant and backed with a 5-Year Limited Warranty. Camden VX is available in our Black or Golden Bronze finish and our Water Glass.

## **MEASUREMENTS**

DIMENSION : 13" L x 13" W x 26.5" H

HANGING WEIGHT : 11.22 lb

LAMPING

INPUT VOLTAGE : 120V

: 3 x 40W Incandescent E12 Candelabra, 120W Total

**BULB INCLUDED** : (Not Included)

DIMMABLE : Yes

## **GLASS**

Water Glass WG

## MATERIAL

Vivex Resin Composite, Glass