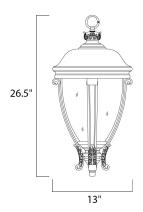

## **MEASUREMENTS**

DIMENSION : 13" L x 13" W x 26.5" H

HANGING WEIGHT : 11.22 lb

LAMPING

INPUT VOLTAGE : 120V

: 3 x 40W Incandescent E12 Candelabra, 120W Total

**BULB INCLUDED** : (Not Included)

DIMMABLE : Yes