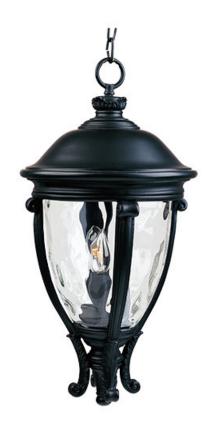

## **PRODUCT DESCRIPTION**

Maxim Lighting's Camden VX Collection is made with Vivex, a material twice the strength of resin, is non-corrosive, UV resistant and backed with a 5-Year Limited Warranty. Camden VX is available in our Black or Golden Bronze finish and our Water Glass.

## **MEASUREMENTS**

DIMENSION : 13" L x 13" W x 26.5" H

HANGING WEIGHT : 11.22 lb

LAMPING

INPUT VOLTAGE : 120V

: 3 x 40W Incandescent E12 Candelabra, 120W Total

**BULB INCLUDED** : (Not Included)

DIMMABLE : Yes