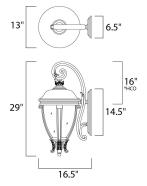

\*height from center of outlet to the top of the fixture

# MEASUREMENTS

DIMENSION : 13" W x 29" H x 16.5" Ext BACK PLATE : 6.5" W x 14.5" H x 16" HCO

HANGING WEIGHT : 13.2 lb