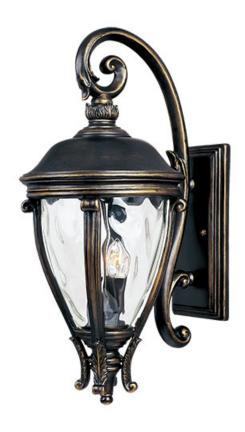

## PRODUCT DESCRIPTION

Maxim Lighting's Camden VX Collection is made with Vivex, a material twice the strength of resin, is non-corrosive, UV resistant and backed with a 5-Year Limited Warranty. Camden VX is available in our Black or Golden Bronze finish and our Water Glass.

## GLASS

Water Glass WG

### MATERIAL

Vivex Resin Composite, Glass