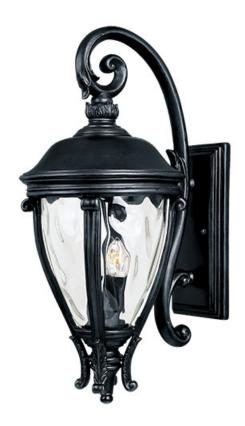

## PRODUCT DESCRIPTION

Maxim Lighting's Camden VX Collection is made with Vivex, a material twice the strength of resin, is non-corrosive, UV resistant and backed with a 5-Year Limited Warranty. Camden VX is available in our Black or Golden Bronze finish and our Water Glass.

### LAMPING

INPUT VOLTAGE : 120V

**BULB** : 3 x 40W Incandescent E12 Candelabra, 120W Total

**BULB INCLUDED** : (Not Included)

DIMMABLE : Yes

# **GLASS**

Water Glass WG

### MATERIAL

Vivex Resin Composite, Glass