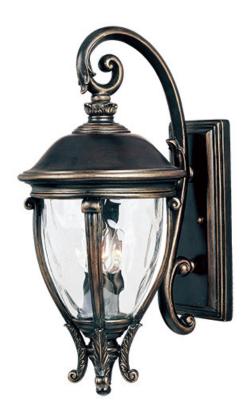

## **PRODUCT DESCRIPTION**

Maxim Lighting's Camden VX Collection is made with Vivex, a material twice the strength of resin, is non-corrosive, UV resistant and backed with a 5-Year Limited Warranty. Camden VX is available in our Black or Golden Bronze finish and our Water Glass.

## **FINISHES OPTION**

Golden Bronze

# **GLASS**

Water Glass WG

## MATERIAL

Vivex Resin Composite, Glass