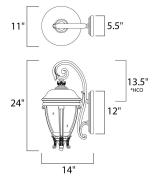

\*height from center of outlet to the top of the fixture

### **MEASUREMENTS**

: 11" W x 24" H x 14" Ext DIMENSION **BACK PLATE** : 5.5" W x 12" H x 13.5" HCO

HANGING WEIGHT : 9.81 lb