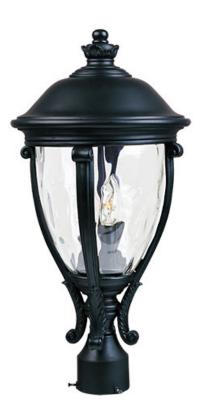

## **PRODUCT DESCRIPTION**

Maxim Lighting's Camden VX Collection is made with Vivex, a material twice the strength of resin, is non-corrosive, UV resistant and backed with a 5-Year Limited Warranty. Camden VX is available in our Black or Golden Bronze finish and our Water Glass.

## FINISHES OPTION

Black Golden Bronze

**GLASS** Water Glass WG

MATERIAL Vivex Resin Composite, Glass

RATINGS CETLus Wet Location

ADDITIONAL OPERATING TEMPERATURE: -20°C (-4°F), 40°C (104°F)

Always consult a qualified electrician before installing any lighting product.