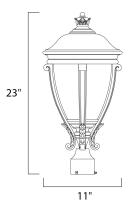

## MEASUREMENTS

DIMENSION: 11" L x 11" W x 23" HHANGING WEIGHT: 6.82 lbLAMPINGINPUT VOLTAGE: 120VBULB: 3 x 40W Incandescent E12 Candelabra , 120W TotalBULB INCLUDED: (Not Included)DIMMABLE: Yes