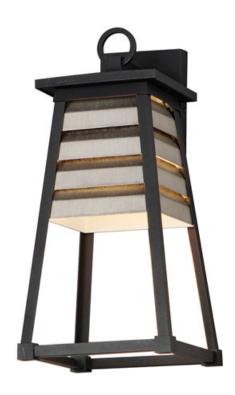

### PRODUCT DESCRIPTION

Contrasting louvered insets are set within Matte Black trapezoidal frames. The frames are made of Vivex so their finish will withstand harsher climates. The louvered panel insets are made of aluminum and feature a full cut-off design aesthetic making this design suitable for Dark Sky applications. An added benefit is the removal of glass altogether, adding a robust quality to the construction of the fixtures leading to longevity and lower maintenance. These wide plank louver panels complement the design's coastal styling adding interest in contrasting Weathered Zinc or White options, while the matte Black finish blends into the frame for a cleaner, more seamless approach.

## **MEASUREMENTS**

**DIMENSION** : 8.5" W x 18" H x 8.75" Ext **BACK PLATE** : 4.75" W x 6.75" H x 14.75" HCO

HANGING WEIGHT : 3.41 lb

**LAMPING** 

INPUT VOLTAGE : 120V

BULB : 1 x 60W Incandescent E26 Medium, 60W Total

#### **FINISHES OPTION**

Weathered Zinc/Black

White / Black

## MATERIAL

EPMM, Aluminum

#### **RATINGS**

**CETLUS** Wet Location DARKSKY