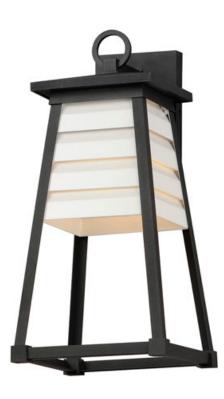

## **PRODUCT DESCRIPTION**

Contrasting louvered insets are set within Matte Black trapezoidal frames. The frames are made of Vivex so their finish will withstand harsher climates. The louvered panel insets are made of aluminum and feature a full cut-off design aesthetic making this design suitable for Dark Sky applications. An added benefit is the removal of glass altogether, adding a robust quality to the construction of the fixtures leading to longevity and lower maintenance. These wide plank louver panels complement the design's coastal styling adding interest in contrasting Weathered Zinc or White options, while the matte Black finish blends into the frame for a cleaner, more seamless approach.

## MEASUREMENTS

DIMENSION BACK PLATE HANGING WEIGHT

## LAMPING

 INPUT VOLTAGE
 : 120V

 BULB
 : 1 x 60W Incandescent E26 Medium , 60W Total

 BULB INCLUDED
 : (Not Included)

 LIGHTING\_DIRECTION : Up

FINISHES OPTION

MATERIAL EPMM, Aluminum

RATINGS CETLus Wet Location DARKSKY