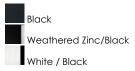

## **PRODUCT DESCRIPTION**

Contrasting louvered insets are set within Matte Black trapezoidal frames. The frames are made of Vivex so their finish will withstand harsher climates. The louvered panel insets are made of aluminum and feature a full cut-off design aesthetic making this design suitable for Dark Sky applications. An added benefit is the removal of glass altogether, adding a robust quality to the construction of the fixtures leading to longevity and lower maintenance. These wide plank louver panels complement the design's coastal styling adding interest in contrasting Weathered Zinc or White options, while the matte Black finish blends into the frame for a cleaner, more seamless approach.

## LAMPING

 INPUT VOLTAGE
 : 120V

 BULB
 : 1 x 60W Incandescent E26 Medium , 60W Total

 BULB INCLUDED
 : (Not Included)

 LIGHTING\_DIRECTION : Up

FINISHES OPTION

MATERIAL EPMM, Aluminum

RATINGS CETLus Wet Location DARKSKY