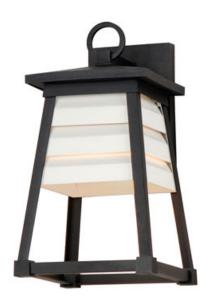

## **PRODUCT DESCRIPTION**

Contrasting louvered insets are set within Matte Black trapezoidal frames. The frames are made of Vivex so their finish will withstand harsher climates. The louvered panel insets are made of aluminum and feature a full cut-off design aesthetic making this design suitable for Dark Sky applications. An added benefit is the removal of glass altogether, adding a robust quality to the construction of the fixtures leading to longevity and lower maintenance. These wide plank louver panels complement the design's coastal styling adding interest in contrasting Weathered Zinc or White options, while the matte Black finish blends into the frame for a cleaner, more seamless approach.

## LAMPING

INPUT VOLTAGE: 120VBULB: 1 x 60W Incandescent E26 Medium , 60W TotalBULB INCLUDED: (Not Included)LIGHTING\_DIRECTION : Up

FINISHES OPTION

GLASS White WT

MATERIAL EPMM, Aluminum

RATINGS

cETLus Wet Location DARKSKY

## ADDITIONAL

INSTALL UP/DOWN: Up OPERATING TEMPERATURE: -20°C (-4°F), 40°C (104°F)

Always consult a qualified electrician before installing any lighting product.

: 7.5" W x 14" H x 8.25" Ext

: 2.97 lb

: 4.75" W x 6.75" H x 10.75" HCO