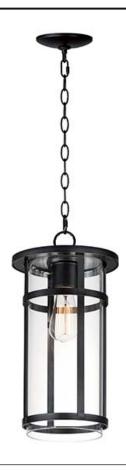

## **PRODUCT DESCRIPTION**

Clean glass cylinders and banded frames provide a transitional design between Coastal, Craftsman, and Modern styles. Clear glass protects the light sources, and the frames are coated in our protective Vivex composite, which is designed to handle harsher coastal conditions. An incredible value and simple design, the Clyde series is an easy selection for most exterior applications.