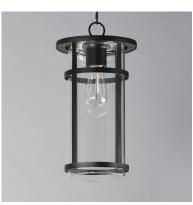

## **PRODUCT DESCRIPTION**

Clean glass cylinders and banded frames provide a transitional design between Coastal, Craftsman, and Modern styles. Clear glass protects the light sources, and the frames are coated in our protective Vivex composite, which is designed to handle harsher coastal conditions. An incredible value and simple design, the Clyde series is an easy selection for most exterior applications.