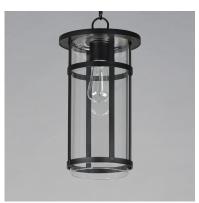

## **PRODUCT DESCRIPTION**

Clean glass cylinders and banded frames provide a transitional design between Coastal, Craftsman, and Modern styles. Clear glass protects the light sources, and the frames are coated in our protective Vivex composite, which is designed to handle harsher coastal conditions. An incredible value and simple design, the Clyde series is an easy selection for most exterior applications.