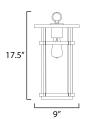

#### **MEASUREMENTS**

: 9" W x 17.5" H DIMENSION CANOPY : 5.25" W x 0.75" H

HANGING WEIGHT : 5.06 lb