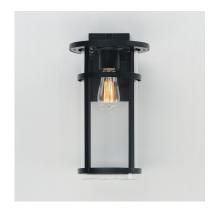

## **PRODUCT DESCRIPTION**

Clean glass cylinders and banded frames provide a transitional design between Coastal, Craftsman, and Modern styles. Clear glass protects the light sources, and the frames are coated in our protective Vivex composite, which is designed to handle harsher coastal conditions. An incredible value and simple design, the Clyde series is an easy selection for most exterior applications.