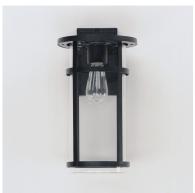

## **PRODUCT DESCRIPTION**

Clean glass cylinders and banded frames provide a transitional design between Coastal, Craftsman, and Modern styles. Clear glass protects the light sources, and the frames are coated in our protective Vivex composite, which is designed to handle harsher coastal conditions. An incredible value and simple design, the Clyde series is an easy selection for most exterior applications.