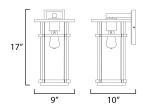

### **MEASUREMENTS**

DIMENSION : 9" W x 17" H x 10" Ext : 4.75" W x 8" H x 13" HCO **BACK PLATE** 

HANGING WEIGHT : 4.97 lb