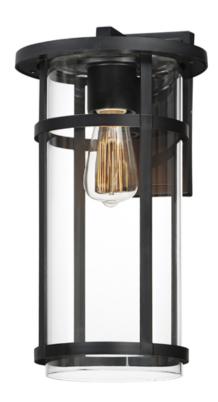

## **PRODUCT DESCRIPTION**

Clean glass cylinders and banded frames provide a transitional design between Coastal, Craftsman, and Modern styles. Clear glass protects the light sources, and the frames are coated in our protective Vivex composite, which is designed to handle harsher coastal conditions. An incredible value and simple design, the Clyde series is an easy selection for most exterior applications.