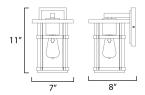

# **MEASUREMENTS**

DIMENSION : 7" W x 11" H x 8" Ext

**BACK PLATE** : 4.75" W x 6.5" H x 7.75" HCO

HANGING WEIGHT : 2.55 lb