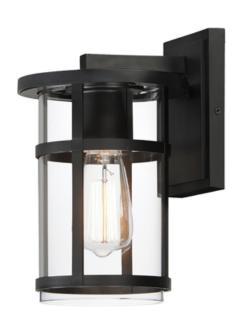

### PRODUCT DESCRIPTION

Clean glass cylinders and banded frames provide a transitional design between Coastal, Craftsman, and Modern styles. Clear glass protects the light sources, and the frames are coated in our protective Vivex composite, which is designed to handle harsher coastal conditions. An incredible value and simple design, the Clyde series is an easy selection for most exterior applications.

### LAMPING

INPUT VOLTAGE : 120V

: 1 x 60W Incandescent E26 Medium, 60W Total

**BULB INCLUDED** : (Not Included)

DIMMABLE : Y

# **GLASS**

Clear CL

#### MATERIAL

**EPMM Vivex, Glass** 