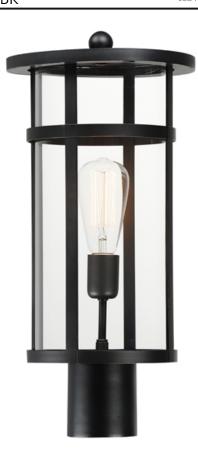

## **PRODUCT DESCRIPTION**

Clean glass cylinders and banded frames provide a transitional design between Coastal, Craftsman, and Modern styles. Clear glass protects the light sources, and the frames are coated in our protective Vivex composite, which is designed to handle harsher coastal conditions. An incredible value and simple design, the Clyde series is an easy selection for most exterior applications.

### LAMPING

INPUT VOLTAGE : 120V

BULB : 1 x 60W Incandescent E26 Medium, 60W Total

**BULB INCLUDED** : (Not Included)

DIMMABLE : Y

### **GLASS**

Clear CL

### MATERIAL

**EPMM Vivex, Glass** 