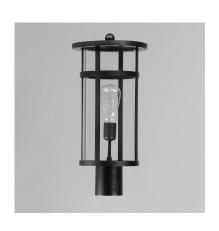

## **PRODUCT DESCRIPTION**

Clean glass cylinders and banded frames provide a transitional design between Coastal, Craftsman, and Modern styles. Clear glass protects the light sources, and the frames are coated in our protective Vivex composite, which is designed to handle harsher coastal conditions. An incredible value and simple design, the Clyde series is an easy selection for most exterior applications.

### LAMPING

INPUT VOLTAGE : 120V

BULB : 1 x 60W Incandescent E26 Medium, 60W Total

**BULB INCLUDED** : (Not Included)

DIMMABLE : Y

### **GLASS**

Clear CL

### MATERIAL

**EPMM Vivex, Glass** 