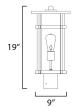

## **PRODUCT DESCRIPTION**

Clean glass cylinders and banded frames provide a transitional design between Coastal, Craftsman, and Modern styles. Clear glass protects the light sources, and the frames are coated in our protective Vivex composite, which is designed to handle harsher coastal conditions. An incredible value and simple design, the Clyde series is an easy selection for most exterior applications.



### **MEASUREMENTS**

: 9" W x 19" H DIMENSION HANGING WEIGHT : 4.18 lb

### LAMPING

INPUT VOLTAGE : 120V

BULB : 1 x 60W Incandescent E26 Medium, 60W Total

**BULB INCLUDED** : (Not Included)

DIMMABLE : Y

### **FINISHES OPTION**



### **GLASS**

Clear CL

### MATERIAL

**EPMM Vivex, Glass** 

### **RATINGS**

cETLus Wet Location







# **ADDITIONAL**

OPERATING TEMPERATURE: -20°C (-4°F), 40°C (104°F)

Always consult a qualified electrician before installing any lighting product.



WESTERN DISTRIBUTION CENTER (HEADQUARTER) 253 NORTH VINELAND AVE I CITY OF INDUSTRY, CA 91746

# **EASTERN DISTRIBUTION CENTER**

101 GARDNER PARK | PEACHTREE CITY, GA 30269

P. 626.956.4200 | F. 626.956.4225 | maximlighting.com