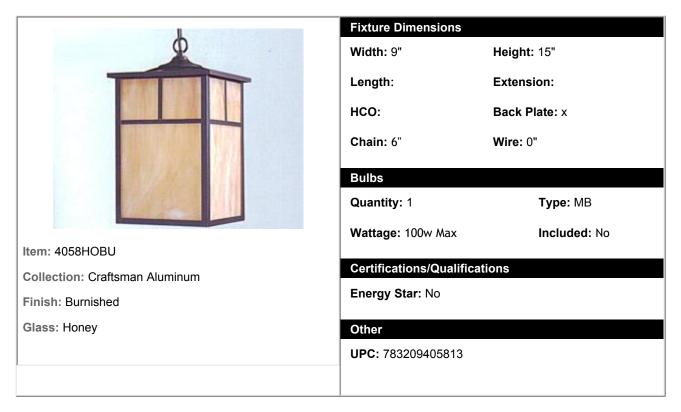

## 4058HOBU - Craftsman Aluminum 1-Light Outdoor Hanging Lantern

Craftsman Aluminum is a traditional, craftsman/mission style collection from Maxim Lighting International in three finishes, Acid Verde, Burnished or Pewter, with Honey glass.