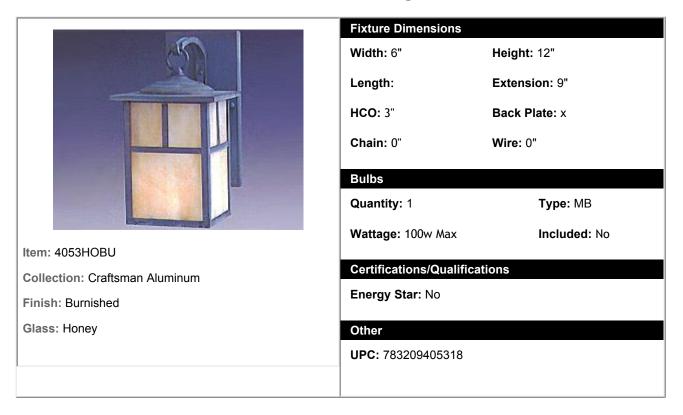

## 4053HOBU - Craftsman Aluminum 1-Light Outdoor Wall Lantern

Craftsman Aluminum is a traditional, craftsman/mission style collection from Maxim Lighting International in three finishes, Acid Verde, Burnished or Pewter, with Honey glass.