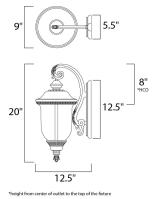

## **MEASUREMENTS**

| DIMENSION      | : 9'      |
|----------------|-----------|
| DIMENSION      | . /       |
| BACK PLATE     | : 5.      |
| HANGING WEIGHT | : 7.      |
| LAMPING        |           |
| INPUT VOLTAGE  | :120V     |
| BULB           | : 2 x 40  |
| BULB INCLUDED  | : (Not li |
| DIMMABLE       | :Yes      |
|                |           |
|                |           |

"W x 20" H x 12.5" Ext 5.5" W x 12.5" H x 8" HCO .04 lb

0W Incandescent E12 Candelabra , 80W Total Included)