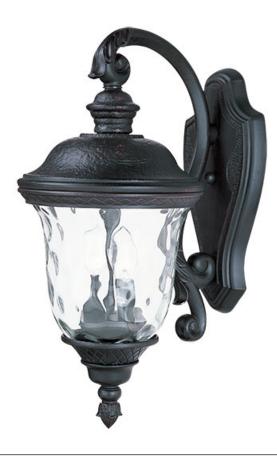

## **PRODUCT DESCRIPTION**

Maxim Lighting's Carriage House VX Collection is made with Vivex, a material twice the strength of resin, is non-corrosive, UV resistant and backed with a 5-Year Limited Warranty. Carriage House VX features our Oriental Bronze finish and Water Glass.

## **FINISHES OPTION**

GLASS Water Glass WG

MATERIAL Vivex Resin Composite, Glass

RATINGS cETLus Wet Location

ADDITIONAL OPERATING TEMPERATURE: -20°C (-4°F), 40°C (104°F)

Always consult a qualified electrician before installing any lighting product.