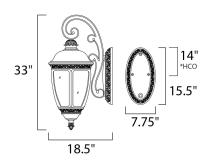

\*height from the top of the fixture to the center of the outlet

### **MEASUREMENTS**

DIMENSION : 13" W x 33" H x 18.5" Ext **BACK PLATE** : 7.75" W x 15.5" H x 14" HCO

HANGING WEIGHT : 18.7 lb