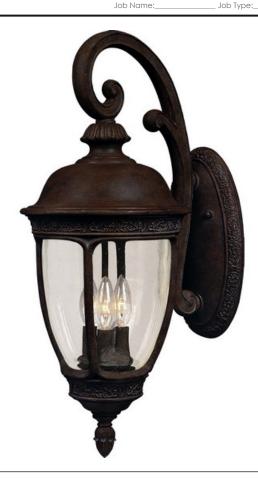

# PRODUCT DESCRIPTION

Maxim Lighting's Knob Hill VX Collection is made with Vivex, a material twice the strength of resin, is non-corrosive, UV resistant and backed with a 5-Year Limited Warranty. Knob Hill VX features our Sienna finish and Seedy glass.

## LAMPING

INPUT VOLTAGE : 120V

BULB : 3 x 40W Incandescent E12 Candelabra, 120W Total

BULB INCLUDED : (Not Included)

DIMMABLE : Yes

# **GLASS**

Seedy CD

### MATERIAL

Vivex Resin Composite