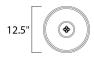

### **MEASUREMENTS**

DIMENSION : 12.5" L x 12.5" W x 26.5" H

HANGING WEIGHT : 6.82 lb