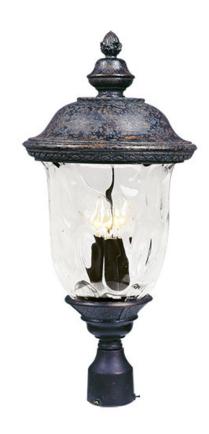

# **PRODUCT DESCRIPTION**

Maxim Lighting's Carriage House VX Collection is made with Vivex, a material twice the strength of resin, is non-corrosive, UV resistant and backed with a 5-Year Limited Warranty. Carriage House VX features our Oriental Bronze finish and Water Glass.

## **LAMPING**

INPUT VOLTAGE : 120V

: 3 x 40W Incandescent E12 Candelabra, 120W Total

**BULB INCLUDED** : (Not Included)

DIMMABLE : Yes

#### **FINISHES OPTION**

Oriental Bronze

## **GLASS**

Water Glass WG

#### MATERIAL

Vivex Resin Composite, Glass