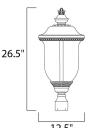

### **MEASUREMENTS**

DIMENSION : 12.5" L x 12.5" W x 26.5" H

HANGING WEIGHT : 6.82 lb