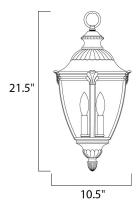

## **MEASUREMENTS**

| DIMENSION<br>HANGING WEIGHT | : 10.5" L x 10.5" W x 21.5" H<br>: 7.04 lb         |
|-----------------------------|----------------------------------------------------|
| LAMPING                     |                                                    |
| INPUT VOLTAGE               | : 120V                                             |
| BULB                        | : 3 x 40W Incandescent E12 Candelabra , 120W Total |
| BULB INCLUDED               | : (Not Included)                                   |
| DIMMABLE                    | : Yes                                              |
|                             |                                                    |