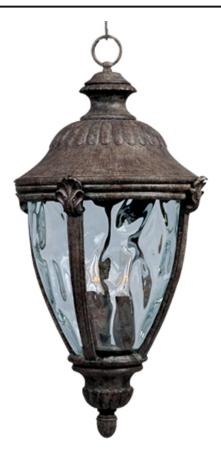

## **PRODUCT DESCRIPTION**

Maxim Lighting's Morrow Bay VX Collection is made with Vivex, a material twice the strength of resin, is non-corrosive, UV resistant and backed with a 5-Year Limited Warranty. Morrow Bay VX features our Earth Tone finish and Water Glass.

## **FINISHES OPTION**

Earth Tone

GLASS Water Glass WG

MATERIAL Vivex Resin Composite

RATINGS cETLus Damp Location

ADDITIONAL OPERATING TEMPERATURE: -20°C (-4°F), 40°C (104°F)

Always consult a qualified electrician before installing any lighting product.