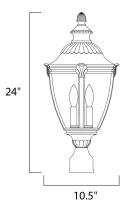

**MEASUREMENTS** 

| DIMENSION     | : 10.5" L x 10.5" W x 24" H                        |
|---------------|----------------------------------------------------|
| HANGING WEIGH | T : 6.6 lb                                         |
| LAMPING       |                                                    |
| INPUT VOLTAGE | : 120V                                             |
| BULB          | : 3 x 40W Incandescent E12 Candelabra , 120W Total |
| BULB INCLUDED | : (Not Included)                                   |
| DIMMABLE      | : Yes                                              |
|               |                                                    |