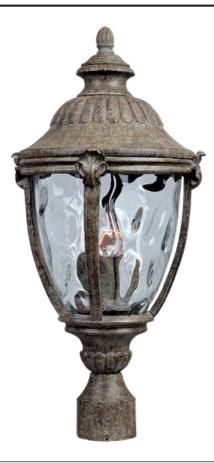

## **PRODUCT DESCRIPTION**

Maxim Lighting's Morrow Bay VX Collection is made with Vivex, a material twice the strength of resin, is non-corrosive, UV resistant and backed with a 5-Year Limited Warranty. Morrow Bay VX features our Earth Tone finish and Water Glass.

## FINISHES OPTION

Earth Tone

**GLASS** Water Glass WG

MATERIAL Die Cast Aluminum

RATINGS CETLus Wet Location

ADDITIONAL OPERATING TEMPERATURE: -20°C (-4°F), 40°C (104°F)

Always consult a qualified electrician before installing any lighting product.