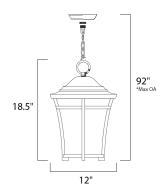

\*max overall height of fixture

### **MEASUREMENTS**

: 12" L x 12" W x 18.5" H DIMENSION

MAX OAH : 92.5" OAH HANGING WEIGHT : 7.28 lb