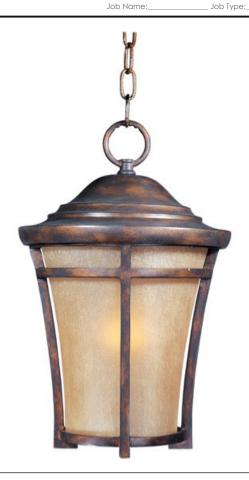

## **PRODUCT DESCRIPTION**

Maxim Lighting's Balboa VX Collection is made with Vivex, a material twice the strength of resin, is non-corrosive, UV resistant and backed with a 5-Year Limited Warranty. Balboa VX features our Copper Oxide finish and Golden Frost glass.

# **FINISHES OPTION**

Copper Oxide

### **GLASS**

Golden Frost GF