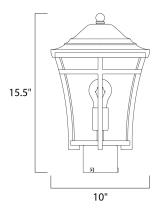

## MEASUREMENTS

DIMENSION : 1 HANGING WEIGHT : 3 LAMPING INPUT VOLTAGE : 120V BULB : 1 x 6 BULB INCLUDED : (Not

DIMMABLE

: 10" L x 10" W x 15.5" H : 3.75 lb

GE : 120V : 1 x 60W Incandescent E26 Medium , 60W Total D : (Not Included) : Yes