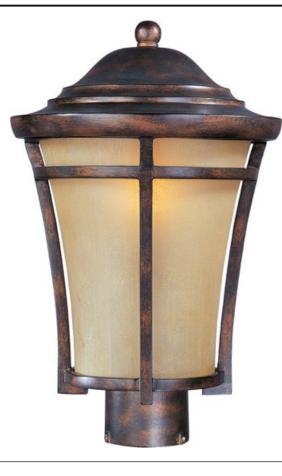

## **PRODUCT DESCRIPTION**

Maxim Lighting's Balboa VX Collection is made with Vivex, a material twice the strength of resin, is non-corrosive, UV resistant and backed with a 5-Year Limited Warranty. Balboa VX features our Copper Oxide finish and Golden Frost glass.

## 

Copper Oxide

GLASS Golden Frost GF

MATERIAL Vivex Resin Composite

RATINGS CETLus Wet Location

ADDITIONAL OPERATING TEMPERATURE: -20°C (-4°F), 40°C (104°F)

Always consult a qualified electrician before installing any lighting product.