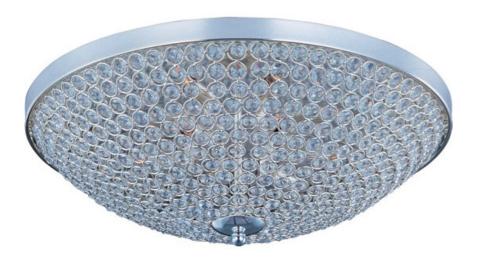

## PRODUCT DESCRIPTION

Like a constellation that sparkles in the night, the Glimmer collection features frames of rings expertly crafted and finished in choice of Polished Silver or Bronze. The rings are adorned with hundreds of clear Beveled Crystal beads which are installed one at a time by hand to create a masterpiece of lighting illuminated by xenon lamps

# GLASS

Beveled Crystal BC

## MATERIAL

Steel, K9 Crystal