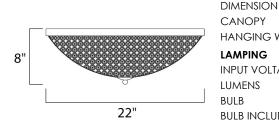

## MEASUREMENTS

CANOPY HANGING WEIGHT INPUT VOLTAGE : 1 LUMENS : 4 BULB : 5 BULB INCLUDED : (1 DIMMABLE : Y COLOR\_TEMP : 2

: 22" L x 22" W x 8" H : 22" W x 1" H x 22" L : 16.5 lb

 TAGE
 : 120V

 : 4,500 Rated

 : 9 x 40W Xenon G9 , 360W Total

 UDED
 : (Included)

 : Yes

 : MP
 : 2900K