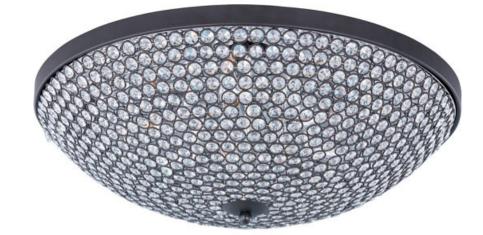

## **PRODUCT DESCRIPTION**

Like a constellation that sparkles in the night, the Glimmer collection features frames of rings expertly crafted and finished in choice of Polished Silver or Bronze. The rings are adorned with hundreds of clear Beveled Crystal beads which are installed one at a time by hand to create a masterpiece of lighting illuminated by xenon lamps

## **FINISHES OPTION**

Bronze Plated Silver

GLASS Beveled Crystal BC

MATERIAL Steel, K9 Crystal

RATINGS CETLus Dry Location

ADDITIONAL RATED LIFE 2000 Hours OPERATING TEMPERATURE: -20°C (-4°F), 40°C (104°F)