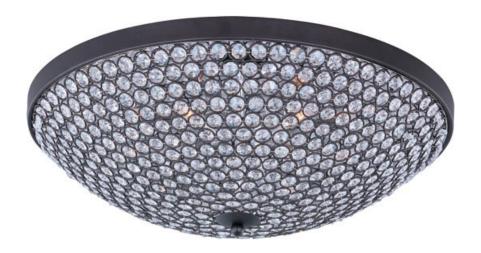

## PRODUCT DESCRIPTION

Like a constellation that sparkles in the night, the Glimmer collection features frames of rings expertly crafted and finished in choice of Polished Silver or Bronze. The rings are adorned with hundreds of clear Beveled Crystal beads which are installed one at a time by hand to create a masterpiece of lighting illuminated by xenon lamps

# GLASS

Beveled Crystal BC

### MATERIAL

Steel, K9 Crystal