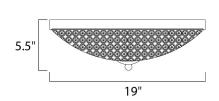

# **MEASUREMENTS**

DIMENSION : 19" L x 19" W x 5.5" H

HANGING WEIGHT : 9.9 lb

LAMPING

INPUT VOLTAGE : 120V

LUMENS : 3,000 Rated

BULB : 6 x 40W Xenon G9, 240W Total

BULB INCLUDED : (Included)
DIMMABLE : Yes
COLOR\_TEMP : 2900K