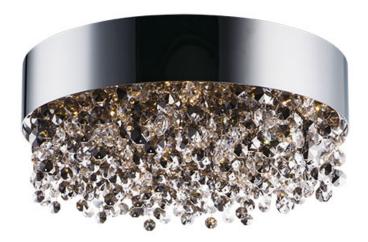

## PRODUCT DESCRIPTION

A sea of crystal strands suspend from within drums of steel which are finished in your choice of Bronze with Scotch crystal or Polished Chrome with Mirror Smoke crystal. Hidden inside the drum is a powerful dimmable LED source which has the crystals dancing in the night without any glare in your eyes.

### **FINISHES OPTION**

Polished Chrome PC

# **GLASS**

Mirror Smoke MSK

### MATERIAL

Stainless steel + Crystal