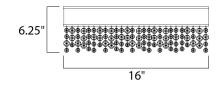

## **MEASUREMENTS**

: 16." L x 16." W x 6.25" H DIMENSION CANOPY : 15.7" W x 3.15" H x 15.7" L

HANGING WEIGHT : 16.24 lb