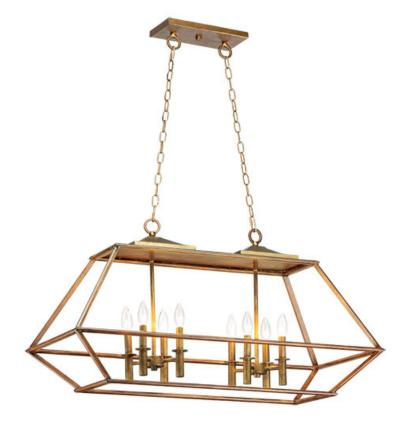

## **PRODUCT DESCRIPTION**

Custom oval metal tubing is expertly mitered to this classic form, Woodland is a style that works in a multitude of room decors. Featuring a warm Hazel finish makes it look like real wood and accented with rich Burnished Gold clusters, this collection will be popular for years to come.

## **MEASUREMENTS**

DIMENSION MAX OAH CANOPY HANGING WEIGHT : 39.75" L x 17.25" W x 21.25" H : 62.5" OAH : 5." W x 0.75" H x 11." L

## LAMPING

BULB DIMMABLE CRI COLOR\_TEMP : 16.5 lb

INPUT VOLTAGE : 120V : 8 x 60W (NOT INCLUDED), 480W Total : Dimmable : NA CRI :NAK

FINISHES OPTION

Hazel / Burnished Gold HZBRG

MATERIAL Steel

RATINGS cULusDry Location ADA Dimmable