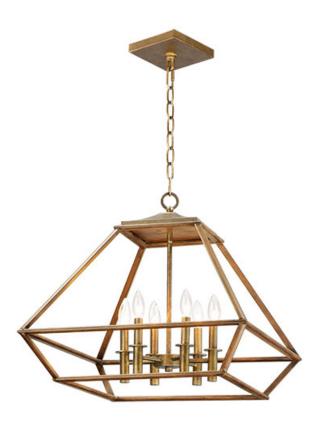

### PRODUCT DESCRIPTION

Custom oval metal tubing is expertly mitered to this classic form, Woodland is a style that works in a multitude of room decors. Featuring a warm Hazel finish makes it look like real wood and accented with rich Burnished Gold clusters, this collection will be popular for years to come.

### **MEASUREMENTS**

DIMENSION : 23." L x 23." W x 20.5" H

MAX OAH : 62.25" OAH

CANOPY : 5." W x 0.75" H x 5." L

HANGING WEIGHT : 9.24 lb

#### **FINISHES OPTION**

Hazel / Burnished Gold HZBRG

### MATERIAL

Steel