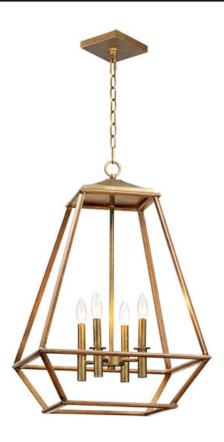

### PRODUCT DESCRIPTION

Custom oval metal tubing is expertly mitered to this classic form, Woodland is a style that works in a multitude of room decors. Featuring a warm Hazel finish makes it look like real wood and accented with rich Burnished Gold clusters, this collection will be popular for years to come.

### **MEASUREMENTS**

DIMENSION : 18.75" L x 18.75" W x 28." H

MAX OAH : 69.75" OAH

CANOPY : 5." W x 0.75" H x 5." L

HANGING WEIGHT : 9.9 lb

#### **FINISHES OPTION**

Hazel / Burnished Gold HZBRG

### MATERIAL

Steel