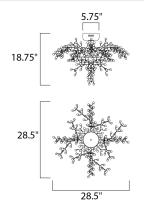

#### **Measurements:**

 Height
 Width
 Length

 18.75"
 28.50"
 28.50"

Hanging WeightCanopy WidthCanopy HeightCanopy Length14.30 lb5.75"2.50"5.75"