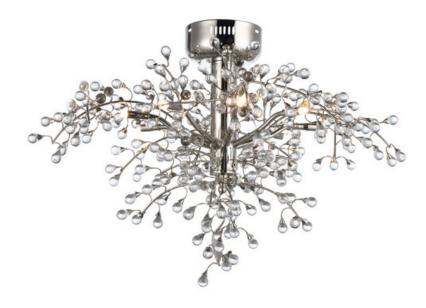

#### **Measurements:**

 Height
 Width
 Length

 18.75"
 28.50"
 28.50"

Hanging WeightCanopy WidthCanopy HeightCanopy Length14.30 lb5.75"2.50"5.75"