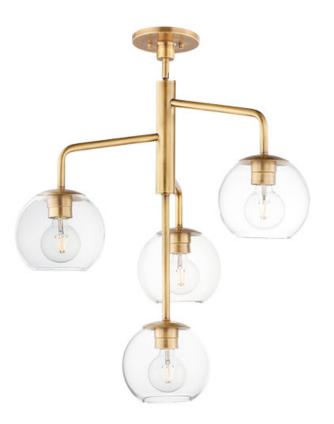

## **PRODUCT DESCRIPTION**

Vessels of heavy weight Clear glass are supported on frames of solid brass finished in a hand rubbed Natural Aged Brass finish. A versatile collection of up and down configurations which can be directly attached to the canopy or extended down by the rods supplied.

## **MEASUREMENTS**

DIMENSION MAX OAH CANOPY HANGING WEIGHT : 21.5" L x 21.5" W x 26.5" H : 72" OAH : 6" W x 0.5" H x 6" L

LAMPING INPUT VOLTAGE : 120V BULB

: 11.05 lb

: 4 x 60W Incandescent E26 Medium , 240W Total BULB INCLUDED : (Not Included)

## **FINISHES OPTION**

Natural Aged Brass

GLASS Clear CL

MATERIAL Brass + Glass

RATINGS cULus Dry Location

ADDITIONAL ADJUSTABLE SLOPE: 90 **OPERATING TEMPERATURE:** -20°C (-4°F), 40°C (104°F)

Always consult a qualified electrician before installing any lighting product.