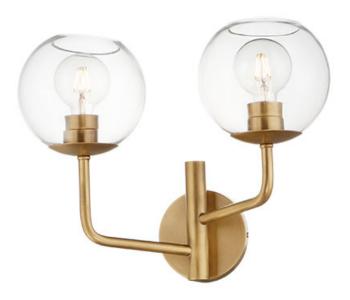

## **PRODUCT DESCRIPTION**

Vessels of heavy weight Clear glass are supported on frames of solid brass finished in a hand rubbed Natural Aged Brass finish. A versatile collection of up and down configurations which can be directly attached to the canopy or extended down by the rods supplied.

**MEASUREMENTS** 

DIMENSION BACK PLATE HANGING WEIGHT : 17.5" W x 13.5" H x 9" Ext : 5" W x 5" H x 2.5" HCO : 5.07 lb

## LAMPING

 INPUT VOLTAGE
 : 120V

 BULB
 : 2 x 60W Incandescent E26 Medium , 120W Total

 BULB INCLUDED
 : (Not Included)

 LIGHTING\_DIRECTION : Up/Down

## **FINISHES OPTION**

Natural Aged Brass

GLASS Clear CL

MATERIAL Brass + Glass

RATINGS cULus Damp Location

ADDITIONAL INSTALL UP/DOWN: Up/Down OPERATING TEMPERATURE: -20°C (-4°F), 40°C (104°F)

Always consult a qualified electrician before installing any lighting product.