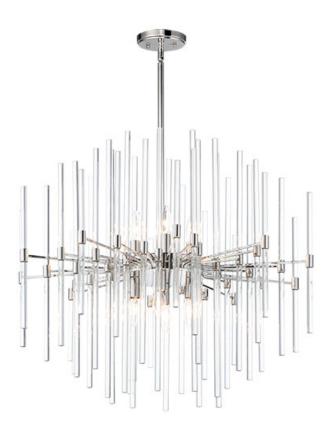

### PRODUCT DESCRIPTION

The composition of Clear glass rods are elegantly supported by thin radial arms of different length in a collection that is truly Divine. Finished in Polished Nickel, the simplicity of this design delivers a crisp lighting fixture that works in a multitude of interior genres from contemporary to traditional.