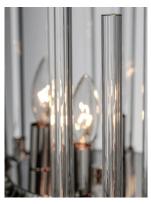

## LAMPING

INPUT VOLTAGE : 120V

**BULB** : 8 x 60W Incandescent E12 Candelabra , 480W Total

**BULB INCLUDED** : (Not Included)

DIMMABLE