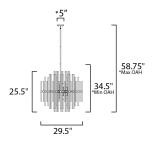

# **MEASUREMENTS**

DIMENSION : 28.5" L x 28.5" W x 25.5" H

MAX OAH : 59" OAH

CANOPY : 5" W x 0.75" H x 5" L

: 26.4 lb HANGING WEIGHT