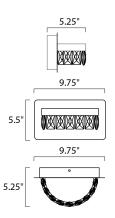

MEASUREMENTS

## MAX OAH HANGING WEIGHT

LAMPING

BULB

CRI

DIMENSION

INPUT VOLTAGE :120V LUMENS DIMMABLE : Dimmable : 90+ CRI COLOR\_TEMP : 3000K

: 9.75" L x 5.25" W x 5.5" H x 5.25" Ext : 8.25" W x 4.75" H

: 390 Rated (390 Del.) : 11.6W LED 11.6W Total LIGHTING\_DIRECTION : Down