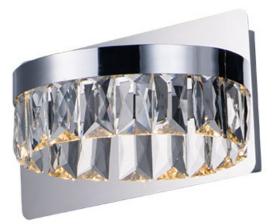

## **PRODUCT DESCRIPTION**

Rectangular Beveled Crystals are suspended from a channel of Polished Chrome. The crystal sparkles and shimmers when illuminated by the LED source encased in the channel. This contemporary will add elegance to a wide variety of room decors.