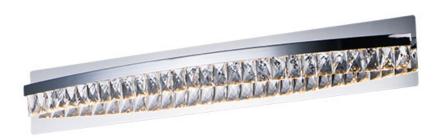

# PRODUCT DESCRIPTION

Rectangular Beveled Crystals are suspended from a channel of Polished Chrome. The crystal sparkles and shimmers when illuminated by the LED source encased in the channel. This contemporary will add elegance to a wide variety of room decors.