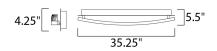

# **MEASUREMENTS**

DIMENSION : 35.25" L x 5.5" W x 4.25" H x 5.5" Ext

MAX OAH : 35.25" W x 4.75" H

HANGING WEIGHT : 7.05472 lb