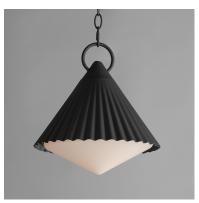

#### PRODUCT DESCRIPTION

Adding charm to the outdoors, the Odette series features a scalloped pyramid shade suspended from a ring of Die Cast Aluminum. Supported within the shade is an inverse pyramid that peaks out beneath the hem of the aluminum shade marrying the two pyramid forms. Graceful and playful, these outdoor sconces add the designer touch to both indoor and outdoor locations.