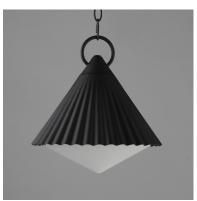

#### PRODUCT DESCRIPTION

Adding charm to the outdoors, the Odette series features a scalloped pyramid shade suspended from a ring of Die Cast Aluminum. Supported within the shade is an inverse pyramid that peaks out beneath the hem of the aluminum shade marrying the two pyramid forms. Graceful and playful, these outdoor sconces add the designer touch to both indoor and outdoor locations.