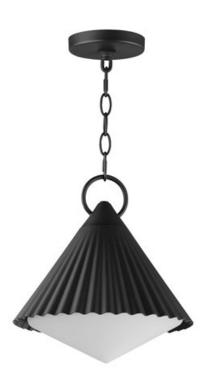

#### PRODUCT DESCRIPTION

Adding charm to the outdoors, the Odette series features a scalloped pyramid shade suspended from a ring of Die Cast Aluminum. Supported within the shade is an inverse pyramid that peaks out beneath the hem of the aluminum shade marrying the two pyramid forms. Graceful and playful, these outdoor sconces add the designer touch to both indoor and outdoor locations.

## **MEASUREMENTS**

DIMENSION : 120" L x 12" W x 13" H

MAX OAH : 91" OAH

CANOPY : 5" W x 1" H x 5" L

HANGING WEIGHT : 5.83 lb