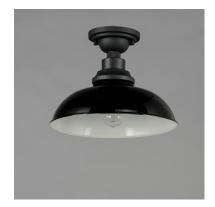

## **PRODUCT DESCRIPTION**

The Granville collection updates the industrial farmhouse look with cleaner and minimalist textured Black arms with Glossy Black or Gloss White shades. Design elements like knurled sockets and black painted edges highlight the attention to detail and relate authenticity. Perfectly suited for both indoor and outdoor applications, these aluminum constructed shades are an instant classic.

## LAMPING

CANOPY

INPUT VOLTAGE : 120V BULB BULB INCLUDED DIMMABLE : Y

: 12" W x 9" H : 5" W x 2" H x 5" L : 2.31 lb

: 1 x 60W Incandescent E26 Medium , 60W Total : (Not Included)

MATERIAL Steel

RATINGS cETLus Damp Location