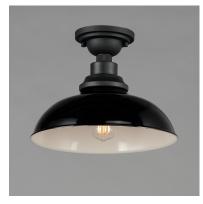

## **PRODUCT DESCRIPTION**

The Granville collection updates the industrial farmhouse look with cleaner and minimalist textured Black arms with Glossy Black or Gloss White shades. Design elements like knurled sockets and black painted edges highlight the attention to detail and relate authenticity. Perfectly suited for both indoor and outdoor applications, these aluminum constructed shades are an instant classic.

## LAMPING

CANOPY

INPUT VOLTAGE : 120V BULB BULB INCLUDED DIMMABLE : Y

: 12" W x 9" H : 5" W x 2" H x 5" L : 2.31 lb

: 1 x 60W Incandescent E26 Medium , 60W Total : (Not Included)

MATERIAL Steel

RATINGS cETLus Damp Location