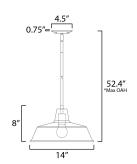

#### \*max overall height

#### **MEASUREMENTS**

DIMENSION : 14" L x 14" W x 8" H

MAX OAH : 52.4" OAH

: 4.5" W x 0.75" H x 4.5" L CANOPY

: 2.97 lb HANGING WEIGHT