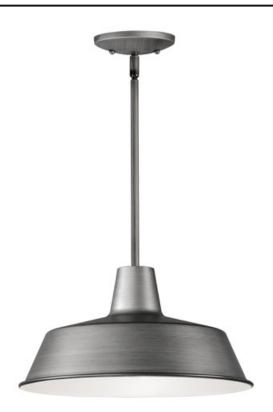

### PRODUCT DESCRIPTION

Picture yourself in an old gangster movie and the lighting on the wharf would look very much like this collection. This all-aluminum collection is available in your choice of Weathered Zinc, Empire Bronze, or Black and is at a price point sure to please.

### **FINISHES OPTION**

Black (BK)

Empire Bronze (EB)

Weathered Zinc (WZ)

## MATERIAL

Steel