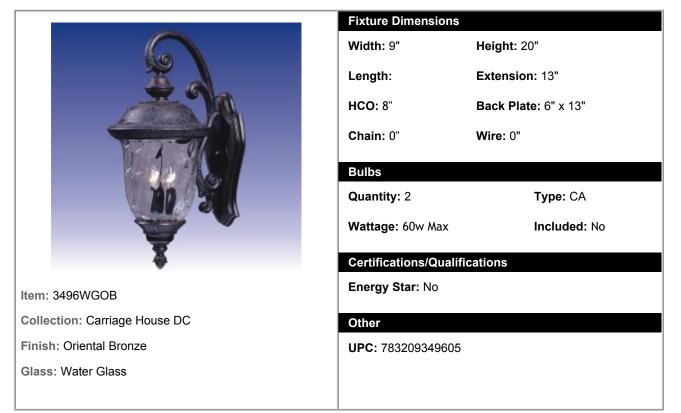

## 3496WGOB - Carriage House DC 2-Light Outdoor Wall Lantern

Carriage House DC is a traditional, early American style collection from Maxim Lighting International in Oriental Bronze finish with Water Glass glass.