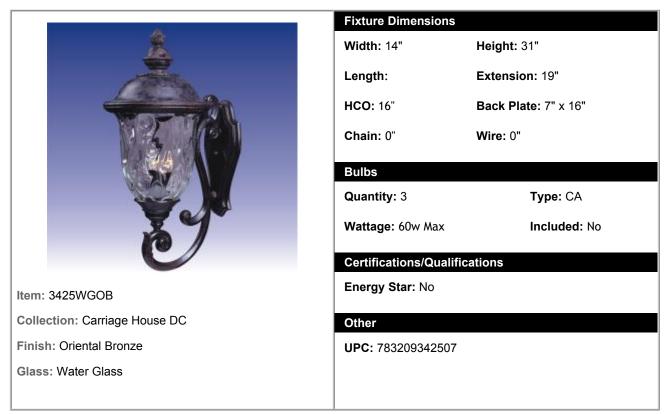

## 3425WGOB - Carriage House DC 3-Light Outdoor Wall Lantern

Carriage House DC is a traditional, early American style collection from Maxim Lighting International in Oriental Bronze finish with Water Glass glass.