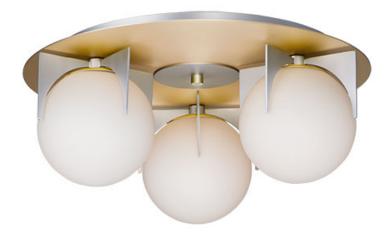

### PRODUCT DESCRIPTION

A homage to Mid-Century Modern design, the Finn collection features large Satin White opal glass shades on a contemporary finish combination of Satin Brass and Brushed Platinum. The glass shades are embraced by laser cut fins to create a clean, yet dramatic look.