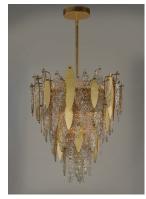

## **PRODUCT DESCRIPTION**

Hand-formed glass petals of Clear and Champagne-tint suspend from a tiered frame of gold and accented with petals of solid metal finished in Gold Leaf. Numerous candelabra sockets are strategically placed within the fixture to create glimmer and elegance to this majestic collection.

### **GLASS**

Clear and Champagne CLCMP

#### MATERIAL

Steel, Glass