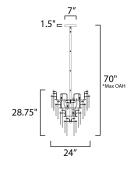

\*max overall height

# **MEASUREMENTS**

DIMENSION : 24" L x 24" W x 28.75" H

MAX OAH : 70" OAH

CANOPY : 7" W x 1.5" H x 7" L

HANGING WEIGHT : 73.04 lb