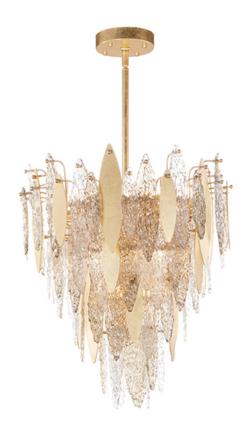

## **PRODUCT DESCRIPTION**

Hand-formed glass petals of Clear and Champagne-tint suspend from a tiered frame of gold and accented with petals of solid metal finished in Gold Leaf. Numerous candelabra sockets are strategically placed within the fixture to create glimmer and elegance to this majestic collection.

### **GLASS**

Clear and Champagne CLCMP

#### MATERIAL

Steel, Glass