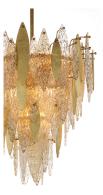

## **PRODUCT DESCRIPTION**

Hand-formed glass petals of Clear and Champagne-tint suspend from a tiered frame of gold and accented with petals of solid metal finished in Gold Leaf. Numerous candelabra sockets are strategically placed within the fixture to create glimmer and elegance to this majestic collection.

### **GLASS**

Clear and Champagne CLCMP

#### MATERIAL

Steel, Glass