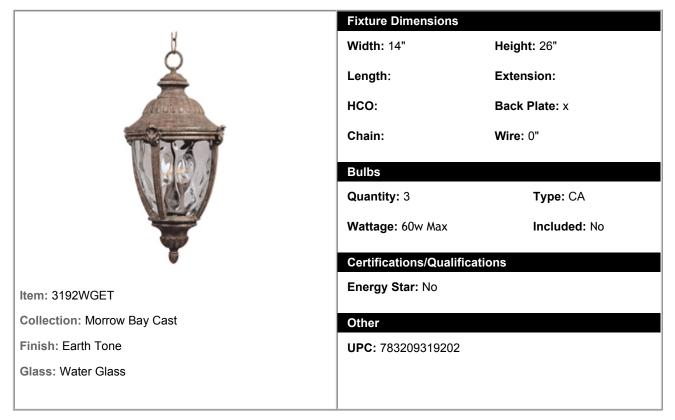

## 3192WGET - Morrow Bay Cast 3-Light Outdoor Hanging Lantern

Morrow Bay Cast is a traditional, European style collection from Maxim Lighting International in Earth Tone finish with Water Glass glass.

| Shipping Information |        |        |       |        |        |        |        |       |        |
|----------------------|--------|--------|-------|--------|--------|--------|--------|-------|--------|
| Individual           | Weight | Length | Width | Height | Case   | Weight | Length | Width | Height |
| Qty: 1               | 13 lbs | 14"    | 14"   | 36"    | Qty: 1 |        |        |       |        |