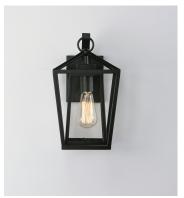

## PRODUCT DESCRIPTION

This frame inside a frame design is the perfect update to this classically inspired outdoor lantern. Durable stainless steel construction is finished in Black and supports an inner frame of Clear panels of glass for a crisp and clean appearance.

### **FINISHES OPTION**

Black BK

# GLASS

Clear CL

## MATERIAL

Stainless steel