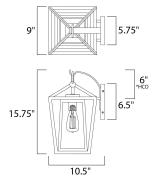

\*height from center of outlet to the top of the fixture

## **MEASUREMENTS**

DIMENSION : 9." W x 15.75" H x 10.5" Ext BACK PLATE : 5.75" W x 6.5" H x 6." HCO

HANGING WEIGHT : 3.3 lb