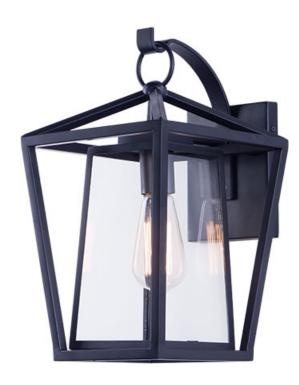

## PRODUCT DESCRIPTION

This frame inside a frame design is the perfect update to this classically inspired outdoor lantern. Durable stainless steel construction is finished in Black and supports an inner frame of Clear panels of glass for a crisp and clean appearance.

### **FINISHES OPTION**

Black BK

# GLASS

Clear CL

## MATERIAL

Stainless steel