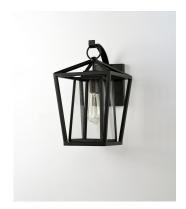

## PRODUCT DESCRIPTION

This frame inside a frame design is the perfect update to this classically inspired outdoor lantern. Durable stainless steel construction is finished in Black and supports an inner frame of Clear panels of glass for a crisp and clean appearance.

### **FINISHES OPTION**

Black BK

# GLASS

Clear CL

## MATERIAL

Stainless steel