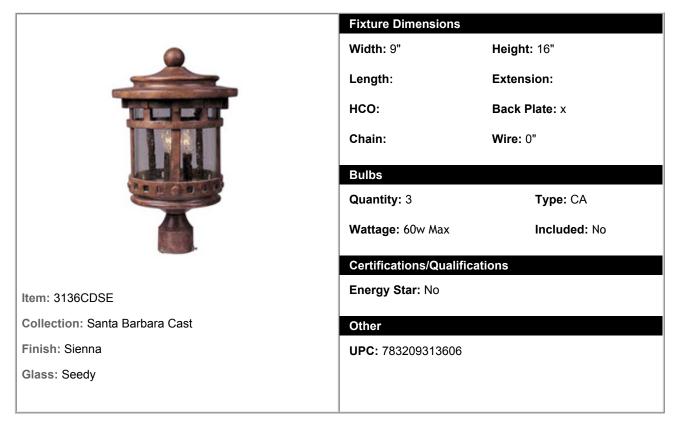

## 3136CDSE - Santa Barbara Cast 3-LT Outdoor Pole/Post Lantern

Santa Barbara Cast is a transitional style collection from Maxim Lighting International in Sienna finish with Seedy glass.

| Shipping Information |        |        |       |        |        |        |        |       |        |
|----------------------|--------|--------|-------|--------|--------|--------|--------|-------|--------|
| Individual           | Weight | Length | Width | Height | Case   | Weight | Length | Width | Height |
| Qty: 1               | 9 lbs  | 11"    | 11"   | 24"    | Qty: 1 |        |        |       |        |