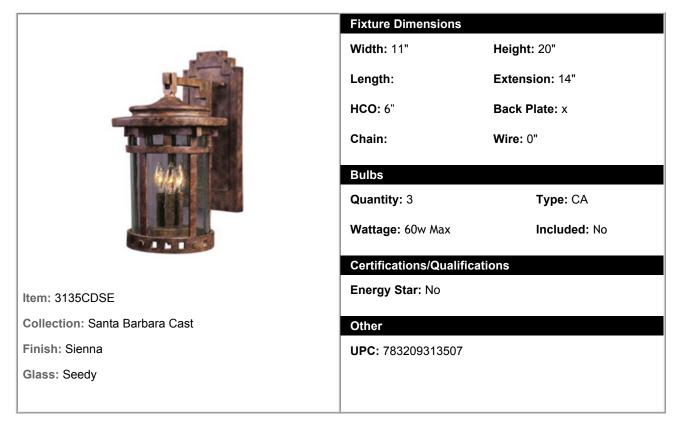

## 3135CDSE - Santa Barbara Cast 3-Light Outdoor Wall Lantern

Santa Barbara Cast is a transitional style collection from Maxim Lighting International in Sienna finish with Seedy glass.

| Shipping Information |        |        |       |        |        |        |        |       |        |
|----------------------|--------|--------|-------|--------|--------|--------|--------|-------|--------|
| Individual           | Weight | Length | Width | Height | Case   | Weight | Length | Width | Height |
| Qty: 1               | 14 lbs | 12"    | 14"   | 34"    | Qty: 1 |        |        |       |        |