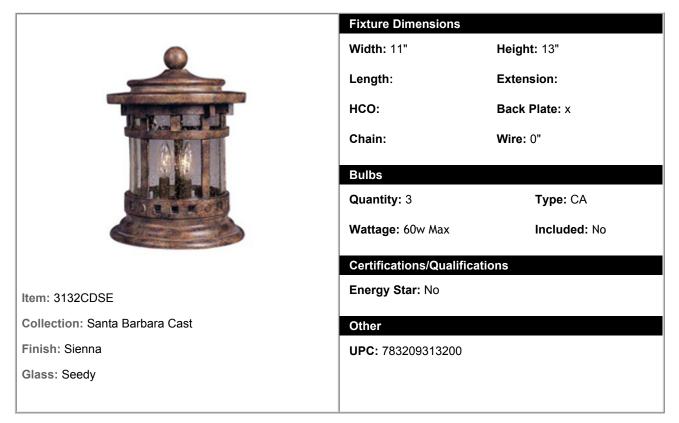

## 3132CDSE - Santa Barbara Cast 3-Light Outdoor Deck Lantern

Santa Barbara Cast is a transitional style collection from Maxim Lighting International in Sienna finish with Seedy glass.

| Shipping Information |        |        |       |        |        |        |        |       |        |
|----------------------|--------|--------|-------|--------|--------|--------|--------|-------|--------|
| Individual           | Weight | Length | Width | Height | Case   | Weight | Length | Width | Height |
| Qty: 1               | 8 lbs  | 12"    | 12"   | 24"    | Qty: 1 |        |        |       |        |